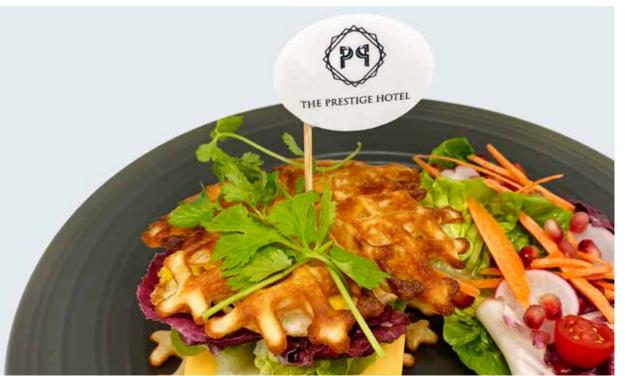

#### Savoury Waffle Sandwich

Stacked waffles with romaine lettuce, sliced cheese, sunny side up and Thousand Island dressing