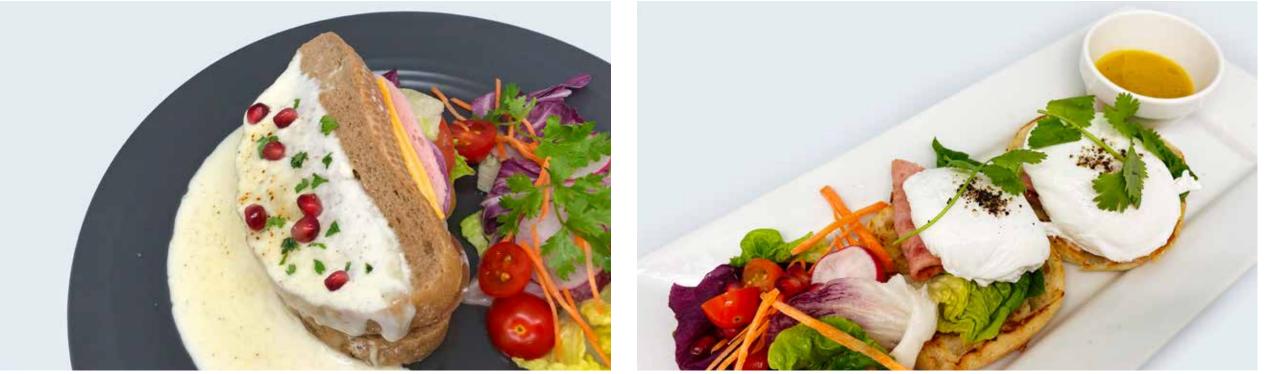

#### **Croque Monsieur**

Rye bread loaf with turkey ham & melted cheese, topped with bechamel sauce, served with salad of the day

#### **Truffled Eggs Benedict**

Toasted English muffin, turkey ham, poached eggs, hollandaise sauce, served with salad of the day