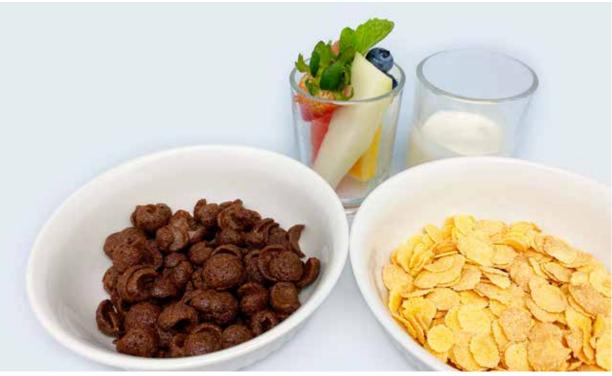

#### Cereal & Milk (V)

Selection of Coco Crunch / Corn Flakes with chilled milk