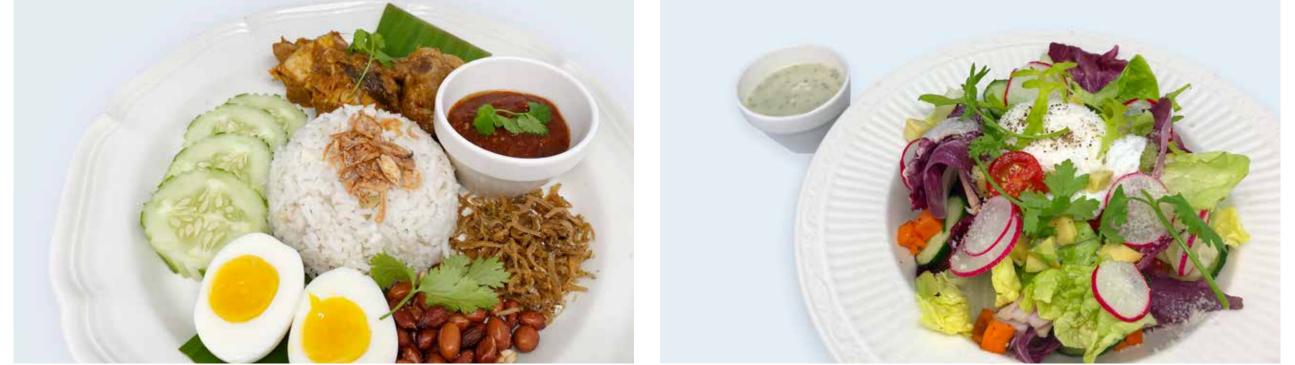

#### **Healthy Glow Salad**

Crispy leaf salad with avocado, soft boiled egg, roasted sweet potato, pomegranate served with lemon citrus yogurt