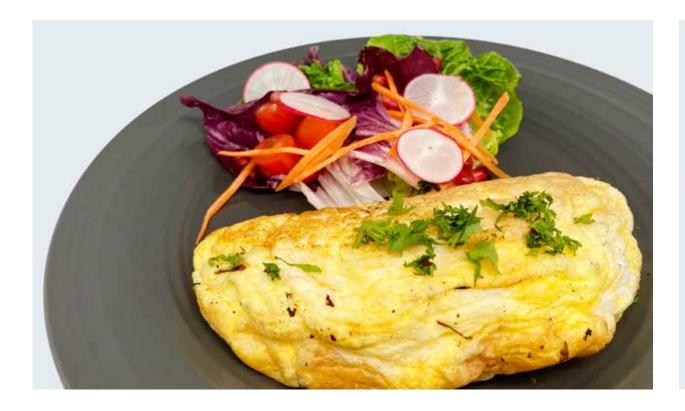

#### French Soufflé Omellete

Fluffy soufflé omelette with choice of mushrooms, tomatoes or spinach filling, served with salad of the day