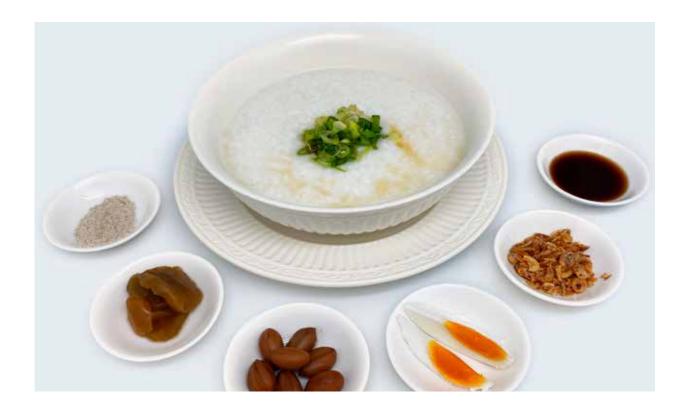

#### Congee

Plain congee with salted egg, pickled lettuce, braised peanuts, scallion, fried shallots and light soy sauce