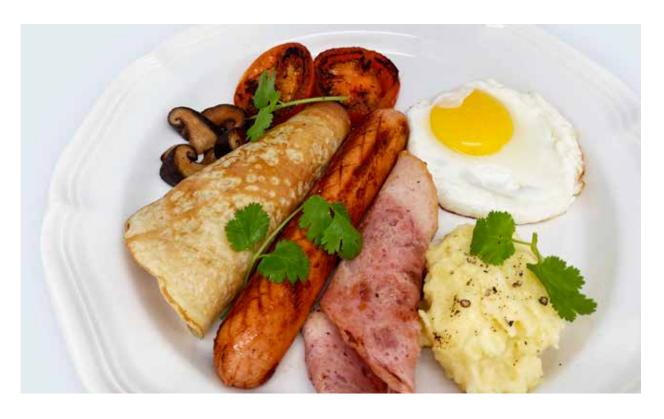

#### **Traditional Full Breakfast**

Chicken frankfurter, grilled whole tomato, sauteed shiitake mushrooms, micro potatoes, salad of the day and pancake with selection of eggs (sunny side up / scrambled / poached)