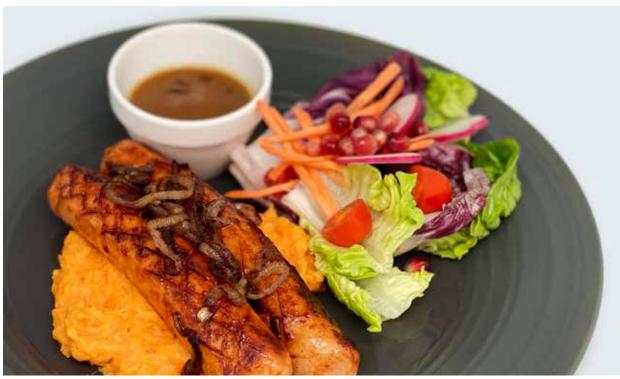

#### **Bangers & Sweet Potato Mash**

Succulent sausages on buttery mashed potatoes with rich onion gravy, served with salad of the day