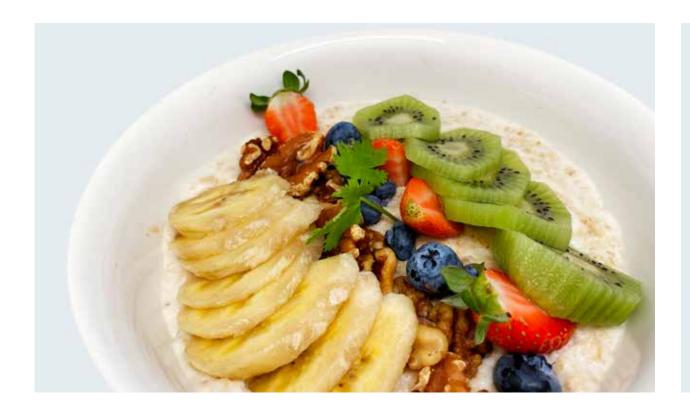

#### **Oatmeal Bowl**

High fibre breakfast bowl with banana, berries, walnut & milk, topped with cinnamon powder & honey