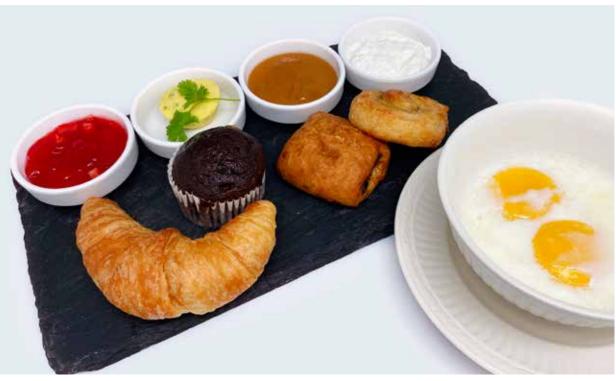

#### The Baker's Choice

Soft boiled eggs with a selection of freshly baked bread and pastries, served with condiments and spreads