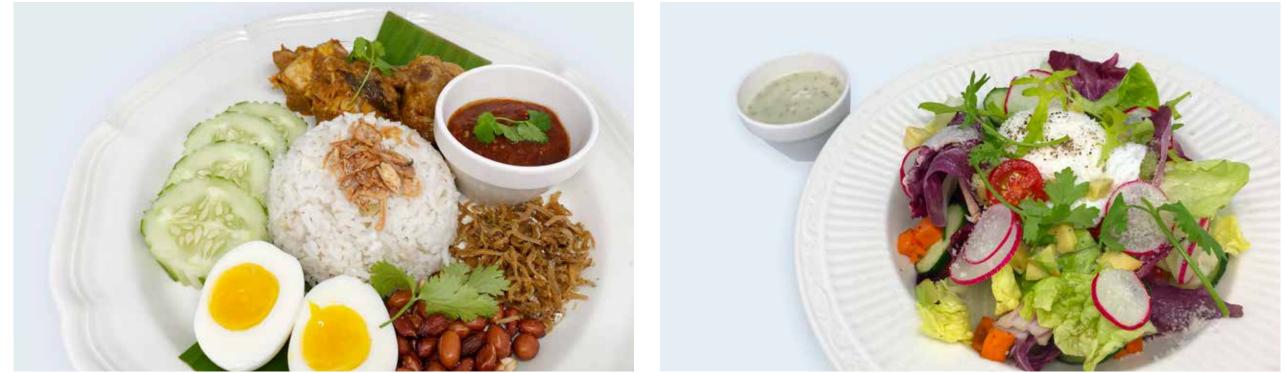

#### Nasi Lemak

Coconut rice, fried anchovies, sunny side up, Japanese Kyuri cucumber, onion sambal, roasted peanuts and a selection of chicken or calamari rendang