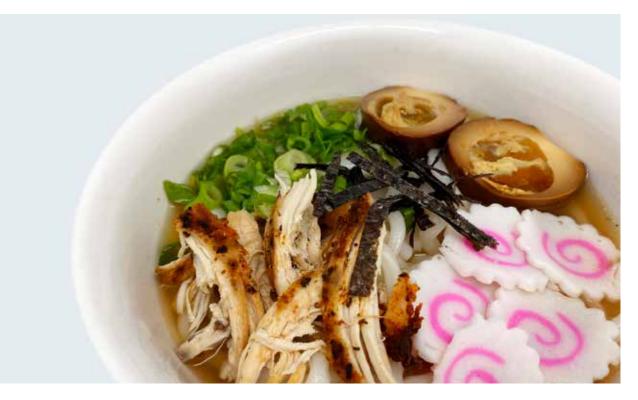

#### Japanese Udon

Udon in seaweed soup with egg, vegetables, shredded chicken, Japanese fish cake and condiments