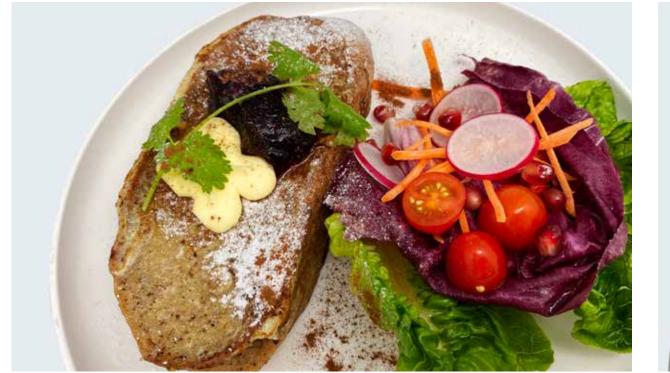

#### **Croque Monsieur**

Rye bread loaf with turkey ham & melted cheese, topped with bechamel sauce, served with salad of the day